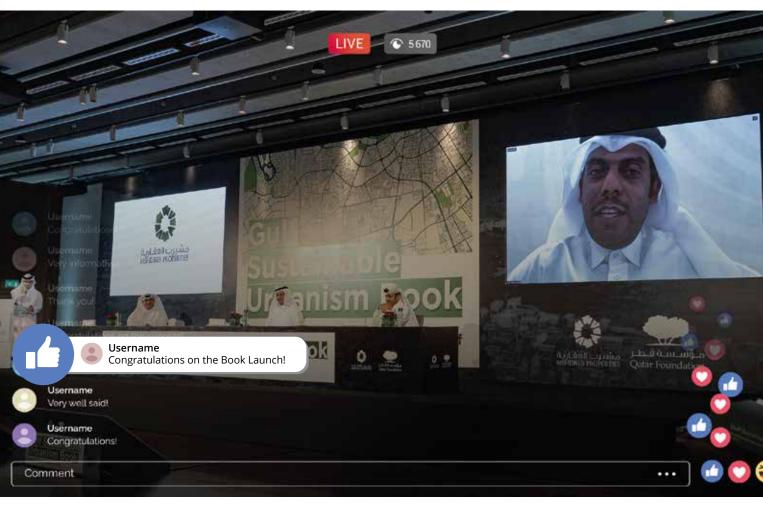

### **05** QATAR FOUNDATION

Beyond Perspective is the media company that films all of Education City's Speaker Series, where they bring esteemed guests such as Ms Amina Mohamed from the United Nations. We livestream all of these events and this is on-going work.

### **12** APEX BUSINESS SOLUTIOS

Beyond Perspective has been working along side APEX Business Solutions since 2019, where we provide live-streaming, videography and photography services. Along side APEX, we have livestreamed events including GSU Book launch for Qatar Foundation, The Global Security Sumit 2019, Microsoft Data Center Lauch and TOTAL Qatar.