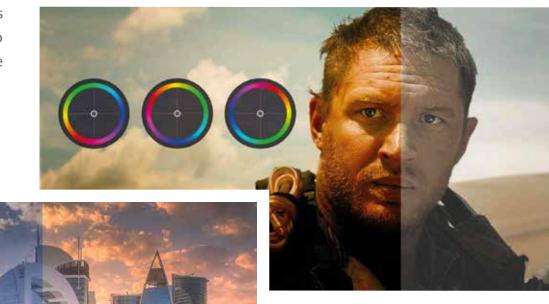

### COLOR GRADING

Using Davinci resolve, we create the mood of the video by altering colors or correcting colors to make them true. Color grading gives life to video and makes it look even more pleasant and cinematic. We have one of the few professional colorists in Qatar, in-house.

### **THIS INCLUDES:**

- Balancing colors
- Extenuating important colors to bring out certain styles
- Smoothing out wrinkles on faces.