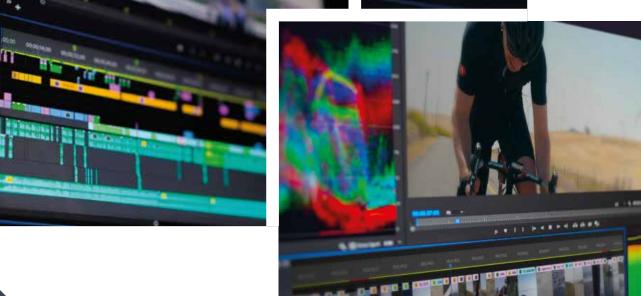

### COLOR GRADING

Using Davinci resolve, we create the mood of the video by altering colors or correcting colors to make them true. Color grading gives life to video and makes it look even more pleasant and cinematic. We have one of the few professional colorists in Qatar, in-house.

### **THIS INCLUDES:**

- Balancing colors
- Extenuating important colors to bring out certain styles
- Smoothing out wrinkles on faces.